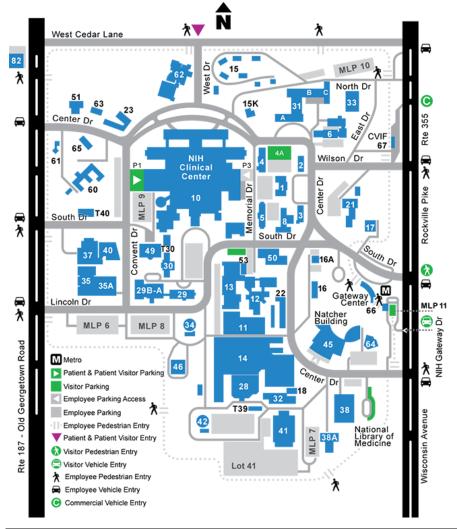

# **NIH Employee Campus Map**

Entrances / Exits: (details below)

- <u>Rockville Pike at Wilson Drive</u>
- <u>Rockville Pike (Metro) at South Drive</u>
- <u>Rockville Pike at Center Drive</u>
- <u>Rockville Pike at North Drive</u>
- <u>Rockville Pike at NIH Gateway Drive</u>
- Old Georgetown Road at Lincoln Drive
- Old Georgetown Road at South Drive
- Old Georgetown Road at Center Drive
- <u>Cedar Lane at West Drive</u>
- <u>Commercial Vehicle Inspection Facility (CVIF)</u>

### **Rockville Pike at Wilson Drive: Employees Only**

• 5am to 7pm - Inbound and Outbound traffic

#### Rockville Pike at South Drive (Metro): Employees Only

• Open 24 hours - Inbound and Outbound traffic

### **Rockville Pike at Center Drive: Employees Only**

• 6am to 7pm - Inbound and Outbound traffic

#### **Rockville Pike at North Drive : Employees Only**

- 6am to 10am Inbound and Outbound traffic
- 10am to 3pm CLOSED
- 3pm to 7pm Outbound traffic only

# Rockville Pike at NIH Gateway Drive: Visitors Only

- 5am to 10pm Vehicle Inspection
- 6am to 9pm Parking Inbound
- 6am to 11pm Parking Outbound
- After 10pm on weekdays, all day weekends and holidays, visitors in vehicles should enter via the CVIF
- 11pm to 5am CLOSED

## **Old Georgetown Road at Lincoln Drive: Employees Only**

• 6am to 7pm - Inbound and Outbound traffic

# Old Georgetown Road at South Drive: Employees Only

- 6am to 10pm Inbound and Outbound traffic
- 3pm to 7pm Outbound traffic only

### **Old Georgetown Road at Center Drive: Employees Only**

- 5am to 9pm Monday through Friday Inbound and Outbound traffic
- 6am to 4pm Saturday and Sunday Inbound and Outbound traffic

### **Cedar Lane at West Drive: Patients and Patient Visitors Only**

- This entrance is for **inbound traffic only**
- Clinical Center Hospitality staff will assist patients at the entrance
- 6am to 10pm 7 days a week

# **Commercial Vehicle Inspection Facility (CVIF): Commercial/Visitor Vehicles Only**

- Building 67: Rockville Pike between North Dr. and Wilson Dr.
- Open 24 hours Inbound traffic only
- After 10pm on weekdays, all day weekends and holidays, all visitors in vehicles or as pedestrians should enter via the CVIF