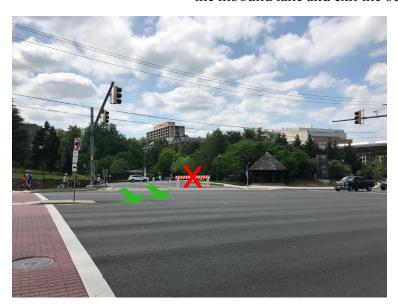

2:00pm to 8:00pm. Outbound traffic from Wilson Avenue will briefly be redirected to the inbound lane and exit the outbound lane. No inbound traffic.

## New Wilson Drive Traffic Flow and Partial Road Closure. PHASE TWO. July 2, 2018 to July 20, 2018.

6:00am to 2:00pm. Inbound traffic from Wilson Avenue will enter outbound lane. No outbound traffic.

Outbound traffic from Wilson Avenue will be exit the outbound lane as normal. No inbound traffic.