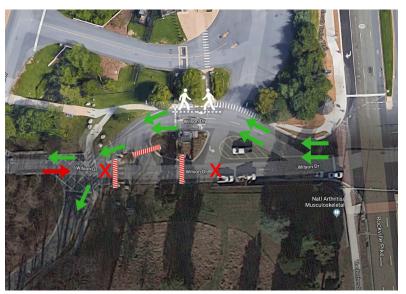

## New Wilson Drive Traffic Flow and Partial Road Closure. PHASE ONE. June 4, 2018 to July 1, 2018.

6:00am to 2:00pm. Inbound traffic from Wilson Avenue will be directed as normal. No outbound traffic.