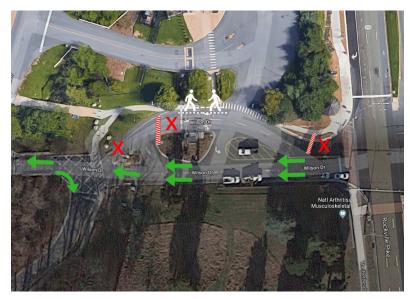

## New Wilson Drive Traffic Flow and Partial Road Closure. PHASE ONE. June 4, 2018 to July 1, 2018.

6:00am to 2:00pm. Inbound traffic from Wilson Avenue will be directed as normal. No outbound traffic.