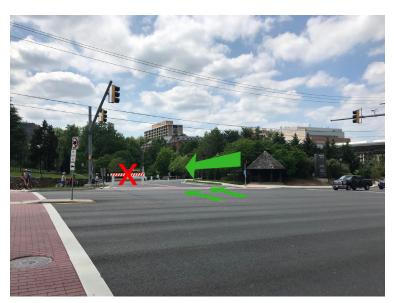

## New Wilson Drive Traffic Flow and Partial Road Closure. PHASE ONE. June 4, 2018 to July 1, 2018.

6:00am to 2:00pm. Inbound traffic from Wilson Avenue will be directed as normal. No outbound traffic.