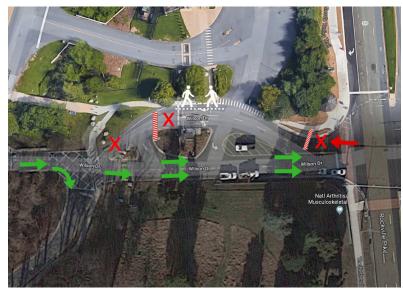

## New Wilson Drive Traffic Flow and Partial Road Closure. PHASE TWO. July 2, 2018 to July 20, 2018.

6:00am to 2:00pm. Inbound traffic from Wilson Avenue will enter outbound lane. No outbound traffic.

Outbound traffic from Wilson Avenue will be exit the outbound lane as normal. No inbound traffic.