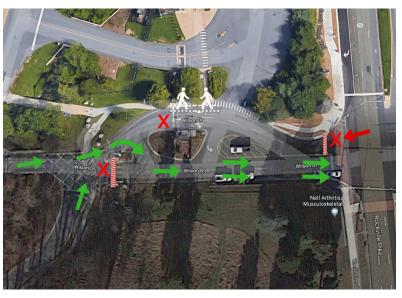

2:00pm to 8:00pm. Outbound traffic from Wilson Avenue will briefly be redirected to the inbound lane and exit the outbound lane. No inbound traffic.

## New Wilson Drive Traffic Flow and Partial Road Closure. PHASE TWO. July 2, 2018 to July 20, 2018.

6:00am to 2:00pm. Inbound traffic from Wilson Avenue will enter outbound lane. No outbound traffic.

Outbound traffic from Wilson Avenue will be exit the outbound lane as normal. No inbound traffic.