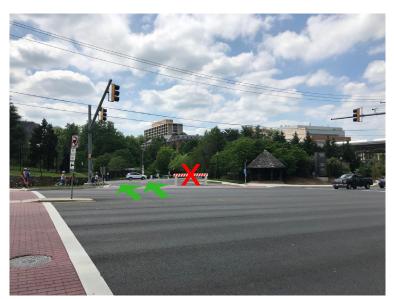

## New Wilson Drive Traffic Flow and Partial Road Closure. PHASE ONE. June 4, 2018 to July 1, 2018.

6:00am to 2:00pm. Inbound traffic from Wilson Avenue will be directed as normal. No outbound traffic.