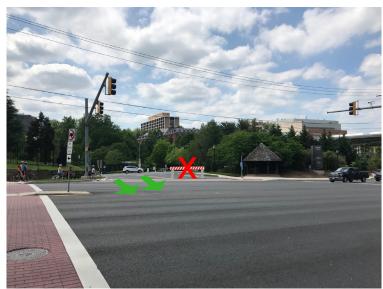

## New Wilson Drive Traffic Flow and Partial Road Closure. PHASE TWO. July 2, 2018 to July 20, 2018.

6:00am to 2:00pm. Inbound traffic from Wilson Avenue will enter outbound lane. No outbound traffic.

Outbound traffic from Wilson Avenue will be exit the outbound lane as normal. No inbound traffic.