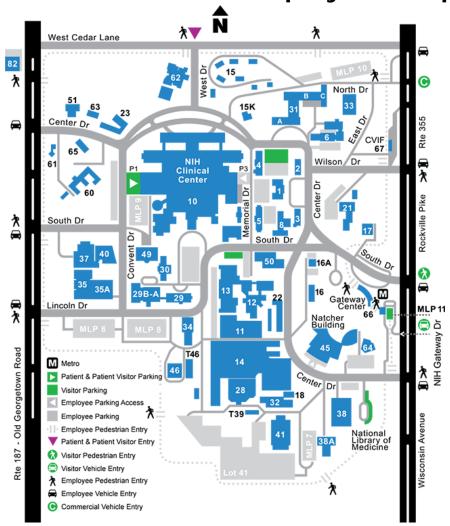

# **NIH Employee Campus Map**

#### Entrances / Exits:

(details below)

- Rockville Pike at Wilson Drive
- Rockville Pike (Metro) at South Drive
- Rockville Pike at Center Drive
- Rockville Pike at North Drive
- Rockville Pike at NIH Gateway Drive
- Old Georgetown Road at Lincoln Drive
- Old Georgetown Road at South Drive
- Old Georgetown Road at Center Drive
- Cedar Lane at West Drive
- Commercial Vehicle Inspection Facility (CVIF)

### Rockville Pike at Wilson Drive: Employees Only

• 5am to 7pm -Inbound and Outbound traffic

## Rockville Pike at South Drive (Metro): Employees Only

Open 24 hours - Inbound and Outbound traffic

### Rockville Pike at Center Drive: Employees Only

6am to 9pm - Inbound and Outbound traffic

### Rockville Pike at North Drive: Employees Only

- 6am to 10am Inbound and Outbound traffic
- 10am to 3pm CLOSED
- 3pm to 7pm Outbound traffic only

#### Rockville Pike at NIH Gateway Drive: Visitors Only

- 5am to 10pm Vehicle Inspection
- 6am to 9pm Parking Inbound
- 6am to 11pm Parking Outbound
- After 10pm on weekdays, all day weekends and holidays, visitors in vehicles should enter via the CVIF
- 11pm to 5am CLOSED

#### Old Georgetown Road at Lincoln Drive: Employees Only

• 6am to 7pm - Inbound and Outbound traffic

#### Old Georgetown Road at South Drive: Employees Only

- 6am to 10pm Inbound and Outbound traffic
- 3pm to 7pm Outbound traffic only

#### Old Georgetown Road at Center Drive: Employees Only

- 5am to 9pm Monday through Friday Inbound and Outbound traffic
- 6am to 4pm Saturday and Sunday Inbound and Outbound traffic

### Cedar Lane at West Drive: Patients and Patient Visitors Only

- This entrance is for inbound traffic only
- Clinical Center Hospitality staff will assist patients at the entrance
- 6am to 10pm 7 days a week

## Commercial Vehicle Inspection Facility (CVIF): Commercial/Visitor Vehicles Only

- Building 67: Rockville Pike between North Dr. and Wilson Dr.
- Open 24 hours Inbound traffic only
- After 10pm on weekdays, all day weekends and holidays, all visitors in vehicles or as pedestrians should enter via the CVIF

#### Stand-alone pedestrian portals: Employees Only

- Open Monday Friday, 6am 10pm
- Closed on Weekends and Observed Holidays
- After 10pm on weekdays, all day weekends and holidays, pedestrian visistors should enter campus via the Commercial Vehicle Inspection Facility (CVIF) - Building 67 (on Rockville Pike between North Drive and Wilson Drive

### NIH Gateway Center at Metro: Employees and Visitors

- 6am to 10pm, Monday through Friday
- Closed on Weekends and Observed Holidays
- After 10pm on weekdays, all day weekends and holidays, pedestrian visitors should enter campus via the Commercial Vehicle Inspection Facility (CVIF) - Building 67 (on Rockville Pike between North Drive and Wilson Drive