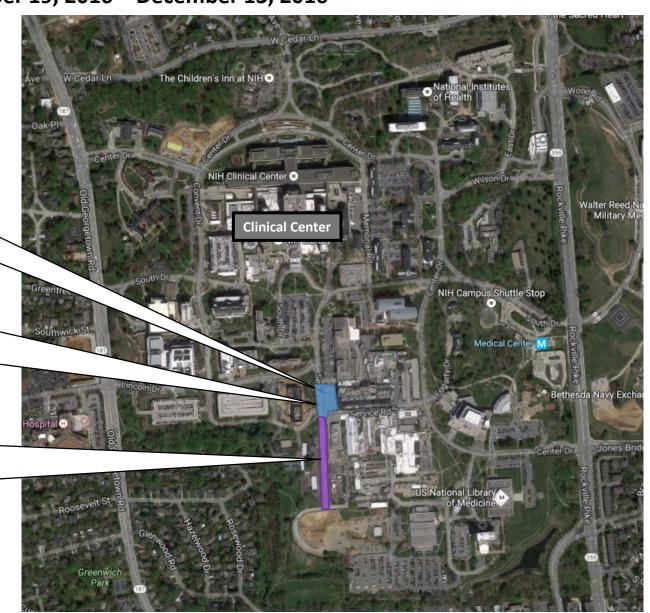

## **IWSS Utility Hook-Up Project Overview**

September 19, 2016 – December 13, 2016

Portions of Parking lot adjacent to Bldg. 11, not available for duration of project, in colored areas, approx. Sept 19, 2016 – Dec. 13, 2016

### Phase 1 - From 9/19 - 10/21

- Parking Lot Adjacent to Bldg. 11 will be closed
- No through north/south traffic permitted on Service Rd West from 10/3-10/21

### Phase 2 - From 10/21 - 12/13

- Parking Lot Adjacent to Bldg. 11 will be closed
- No through north/south traffic permitted on Service Rd West
- Expect traffic impacts and detours to access loading docks on western Bldg. 14 complex