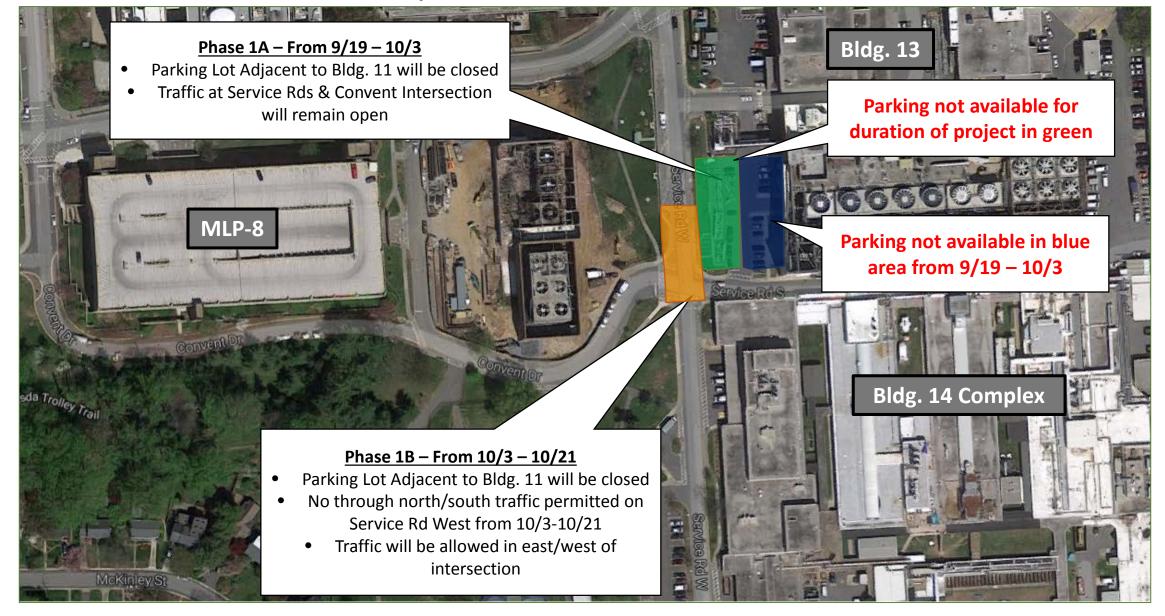

## **IWSS Utility Service Hook-Up; Service Rd West Closure: Phase 1**

September 19, 2016 – October 21, 2016

### Phase 1 - From 9/19 - 10/21

- Parking Lot Adjacent to Bldg. 11 will be closed
- No through north/south traffic permitted on Service Rd West from 10/3-10/21