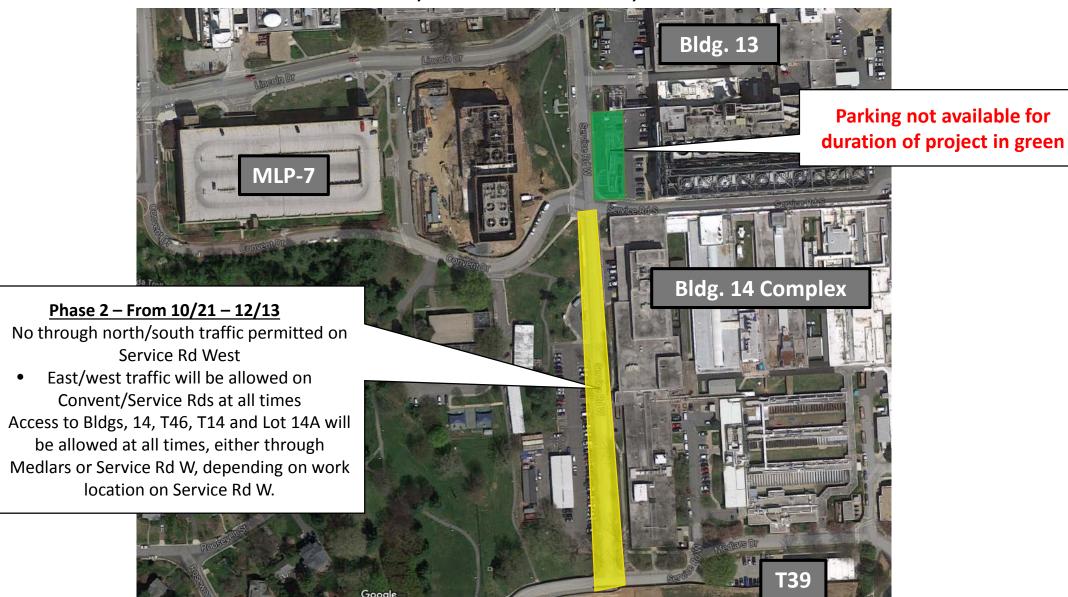

# **IWSS Utility Service Hook-Up; Service Rd West Closure: Phase 2**

October 21, 2016 – December 13, 2016

### Phase 2 - From 10/21 - 12/13

- Parking Lot Adjacent to Bldg. 11 will be closed
- No through north/south traffic permitted on Service Rd West
- Expect traffic impacts and detours to access loading docks on western Bldg. 14 complex