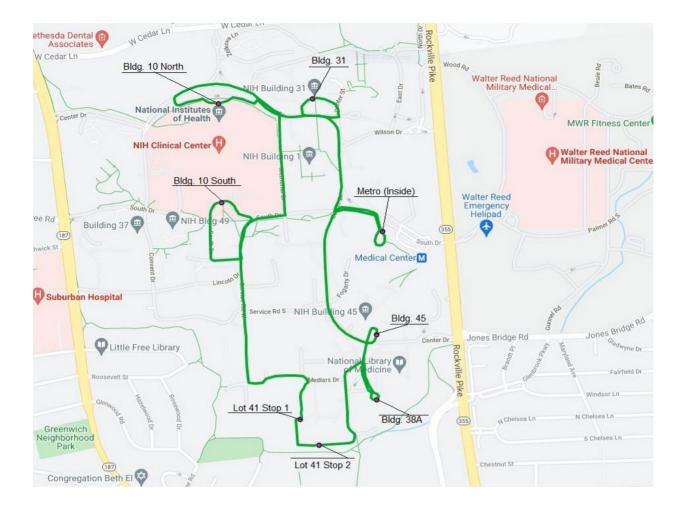

## Campus Limited (Purple Line)

Effective February 2022 (For Government Use Only)

| METRO<br>(Depart) | Bldg.45  | BIdg. 38A<br>(MLP-7<br>Entrance) | Lot41B   | Bldg.10<br>(South) | Bldg.10<br>(North) | Bldg.31A | METRO<br>(Arrival) |
|-------------------|----------|----------------------------------|----------|--------------------|--------------------|----------|--------------------|
| 10:06 AM          | 10:10 AM | 10:13 AM                         | 10:18 AM | 10:22 AM           | 10:26 AM           | 10:29 AM | 10:32 AM           |
| 10:33 AM          | 10:37 AM | 10:40 AM                         | 10:45 AM | 10:49 AM           | 10:53 AM           | 10:56 AM | 10:59 AM           |
| 11:00 AM          | 11:04 AM | 11:07 AM                         | 11:12 AM | 11:16 AM           | 11:20 AM           | 11:23 AM | 11:26 AM           |
| 11:27 AM          | 11:31 AM | 11:34 AM                         | 11:39 AM | 11:43 AM           | 11:47 AM           | 11:50 AM | 11:53 AM           |
| 11:54 AM          | 11:58 AM | 12:01 PM                         | 12:06 PM | 12:10 PM           | 12:14 PM           | 12:17 PM | 12:20 PM           |
| 12:21 PM          | 12:25 PM | 12:28 PM                         | 12:33 PM | 12:37 PM           | 12:41 PM           | 12:44 PM | 12:47 PM           |
| 12:48 PM          | 12:52 PM | 12:55 PM                         | 1:00 PM  | 1:04 PM            | 1:08 PM            | 1:11 PM  | 1:14 PM            |
| 1:15 PM           | 1:19 PM  | 1:22 PM                          | 1:27 PM  | 1:31 PM            | 1:35 PM            | 1:38 PM  | 1:41 PM            |
| 1:42 PM           | 1:46 PM  | 1:49 PM                          | 1:54 PM  | 1:58 PM            | 2:02 PM            | 2:05 PM  | 2:08 PM            |
| 2:09 PM           | 2:13 PM  | 2:16 PM                          | 2:21 PM  | 2:25 PM            | 2:29 PM            | 2:32 PM  | 2:35 PM            |
| 2:36 PM           | 2:40 PM  | 2:43 PM                          | 2:48 PM  | 2:52 PM            | 2:56 PM            | 2:59 PM  | 3:02 PM            |
| 3:03 PM           | 3:07 PM  | 3:10 PM                          | 3:15 PM  | 3:19 PM            | 3:23 PM            | 3:26 PM  | 3:29 PM            |
| 3:30 PM           | 3:34 PM  | 3:37 PM                          | 3:42 PM  | 3:46 PM            | 3:50 PM            | 3:53 PM  | 3:56 PM            |
| 3:57 PM           | 4:01 PM  | 4:04 PM                          | 4:09 PM  | 4:13 PM            | 4:17 PM            | 4:20 PM  | 4:23 PM            |