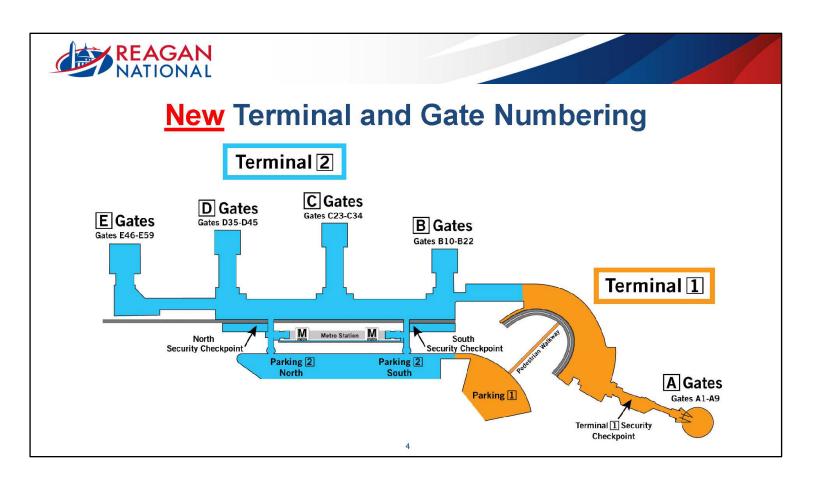

## **Pick-up Locations:**

- Terminal 1 (Outside Roadway) Curbside at the NIH Shuttle Stop
- Terminal 2 (Lower Level) (Inner Roadway): Curbside at the NIH stop, located between Doors #3.

## **Drop-Off Locations:**

- Terminal 1 (Outside Roadway) Curbside at the NIH Shuttle Stop
- Terminal 2 (Lower Level) (Inner Roadway): Curbside at the NIH stop, located between Doors #3.

For Transportation to the airport, please wait by the transportation desk located in the lobby of the NIH Clinical Research Center (Bldg. 10N) the driver will announce *"Reagan National"* and escort passengers to the shuttle.